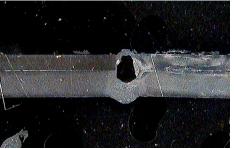

Defect weldseam. The evaluation of the workpiece is NOK = not OK.

A comprehensive GUI allows even inexperienced users to configure the system efficiently and quickly based on their needs using Windows.