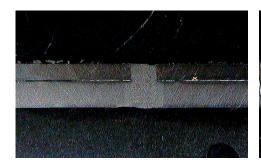

Defect weldseam. The evaluation of the workpiece is NOK = not OK.

A comprehensive GUI allows even inexperienced users to configure the system efficiently and quickly based on their needs using Windows.