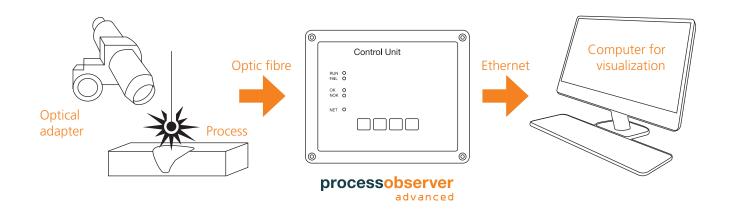

## **Total Quality Control**

Complete solution: Sensor, software, data storage, offline tools

Process control where the process happens

Real time monitoring through the fiber, contact free, non destructive

100 % traceability

Big data store, reporting, statistics, trend analysis

plasmo

ENGINEERING QUALITY WORLDWIDE

## processobserver advanced

| Optical sensor inputs for optic fibre                 | 2          |
|-------------------------------------------------------|------------|
| Data aquisition                                       | analogue   |
| Datarate for calculation of characteristics and OKNOK | type: 2kHz |
| prepared for adjustment control (hard real-time)      | yes        |
| 16bit 24V digital SPS EAs                             | optional   |
| Devicenet                                             | optional   |
| EthernetIP                                            | optional   |
| RSLinx                                                | optional   |
| Profinet                                              | optional   |
| Profibus                                              | optional   |
| Interbus                                              | optional   |
| TwinCAT ADS                                           | optional   |
| database connection                                   | yes        |
| rework visualization                                  | yes        |
| statistical data analysis                             | yes        |
| Industrie 4.0 ready                                   | yes        |